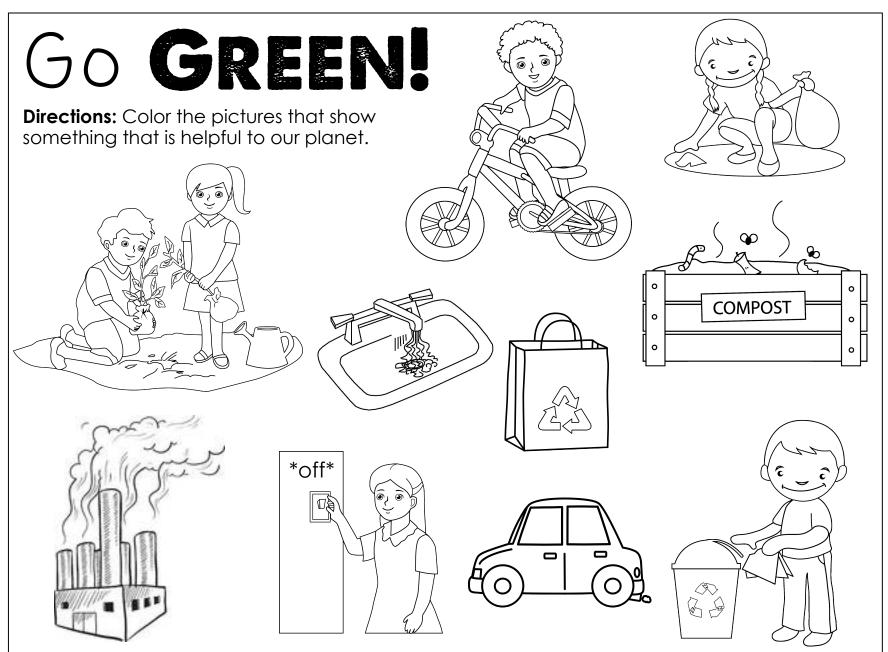

| Name:                                                                                       |                |
|---------------------------------------------------------------------------------------------|----------------|
| Directions: Fill out the chart. If you have more ideas write them on the back of this page. |                |
| 3 items I can <u>recycle</u>                                                                |                |
| *                                                                                           |                |
| *                                                                                           |                |
| *                                                                                           |                |
|                                                                                             |                |
| 2 items I can <u>reuse</u>                                                                  |                |
| *                                                                                           |                |
| *                                                                                           |                |
|                                                                                             | and the second |
| way I can <u>reduce</u>                                                                     |                |
| *                                                                                           |                |
|                                                                                             |                |